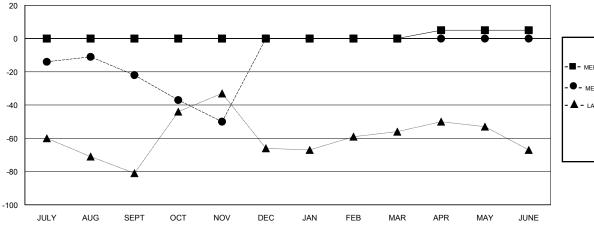

### GOALS AND ACTUAL MEMBERS CUMULATIVE

| -■- MEMBER GROWTH NET GOAL        |  |
|-----------------------------------|--|
| - ● - MEMBER GROWTH ACTUAL        |  |
| - ▲ - LAST YEAR MEMBERSHIP ACTUAL |  |
|                                   |  |
|                                   |  |
|                                   |  |

## **LOCATION MASSACHUSETTS**

**GMT CA** 

| Clubs                 |               |           |               | Members               |                           |                         |                                              |
|-----------------------|---------------|-----------|---------------|-----------------------|---------------------------|-------------------------|----------------------------------------------|
| RESULTS FOR 2018-2019 |               |           |               | RESULTS FOR 2018-2019 |                           |                         |                                              |
| QUARTER               | NEW CLUB GOAL | NEW CLUBS | DROPPED CLUBS | QUARTER               | MEMBER GROWTH NET<br>GOAL | MEMBER GROWTH<br>ACTUAL | DROPPED MEMBERS ACTUAL (including transfers) |
| JULY/AUG/SEPT         | 0             | 0         | 0             | JULY/AUG/SEPT         | 0                         | 23                      | 44                                           |
| OCT/NOV/DEC           | 0             | 0         | 0             | OCT/NOV/DEC           | 0                         | 64                      | 89                                           |
| JAN/FEB/MAR           | 0             | 0         | 0             | JAN/FEB/MAR           | 0                         | 0                       | 0                                            |
| APR/MAY/JUNE          | 0             | 0         | 0             | APR/MAY/JUNE          | 5                         | 0                       | 0                                            |